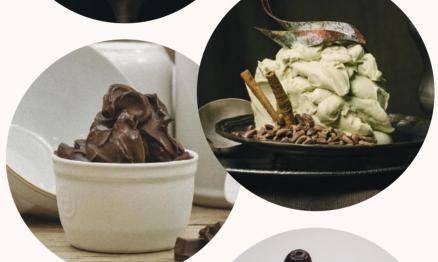

## Spiruli

Natural ice cream from algae spirulina. Rich in amino acids, vitamins and trace elements. No palm oil, hydrogenated fats, emulsifiers & artificial colors.

Chocolate ice cream with rich, delicious taste and excellent texture. Without dairy and eggs. 100% Vegan certified.