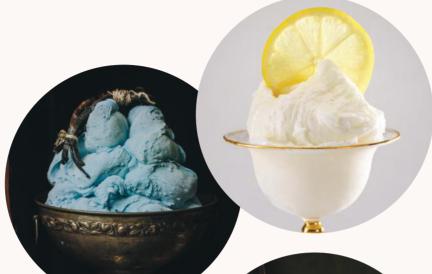

## Spiruli

Natural ice cream from algae spirulina. Rich in amino acids, vitamins and trace elements. No palm oil, hydrogenated fats, emulsifiers & artificial colors.